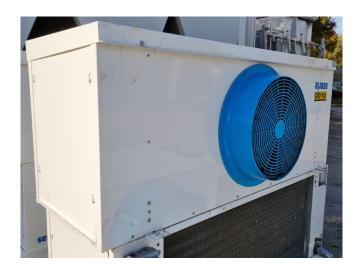

# Searle KM60-6

# **Specifications**

| Brand           | Searle                |
|-----------------|-----------------------|
| Туре            | KM60-6                |
| kW              | 7,5                   |
| Refrigerant     | Freon                 |
| Number of Fans  | 1                     |
| Fin Space in mm | 6                     |
| Defrosting      | None                  |
| Sizes           | 1360x680x600 mm       |
|                 | (LxWxH)               |
| Remarks         | 38,3 m2 total surface |
|                 | area                  |
| Volume          | 9,5 dm³               |
| Weight          | 109 kg                |
| Stock           | 2                     |

#### **Used Searle KM60-6**

Used Searle KM60-6 evaporator on Freon. Complete with 1 Searle LS63/T fan - 50 Hz - 0,2 kW - 1410 RPM - diameter 400 mm.

\*All components of this used evaporator will be tested on good working, leak free condition (electro engines), coils, bearings) Choosing HOSBV means buying with warranty. We perform a industrial cleaning and rust spots will be covered. Also, we can arrange your shipment.