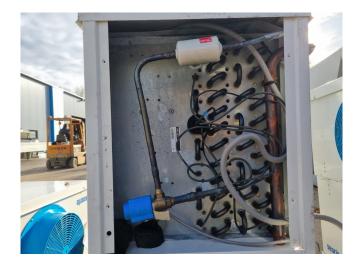

#### **Used Searle KM60-6**

Used Searle KM60-6 evaporator on Freon. Complete with 1 Searle LS63/T fan - 50 Hz - 0,2 kW - 1410 RPM - diameter 400 mm.

\*All components of this used evaporator will be tested on good working, leak free condition (electro engines), coils, bearings) Choosing HOSBV means buying with warranty. We perform a industrial cleaning and rust spots will be covered. Also, we can arrange your shipment.