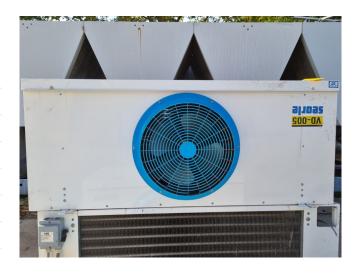

# Searle KM60-6

# **Specifications**

| Brand           | Searle                |
|-----------------|-----------------------|
| Туре            | KM60-6                |
| kW              | 7,5                   |
| Refrigerant     | Freon                 |
| Number of Fans  | 1                     |
| Fin Space in mm | 6                     |
| Defrosting      | None                  |
| Sizes           | 1360x680x600 mm       |
|                 | (LxWxH)               |
| Remarks         | 38,3 m2 total surface |
|                 | area                  |
| Volume          | 9,5 dm³               |
| Weight          | 109 kg                |
| Stock           | 2                     |

#### **Used Searle KM60-6**

Used Searle KM60-6 evaporator on Freon. Complete with 1 Searle LS63/T fan - 50 Hz - 0,2 kW - 1410 RPM - diameter 400 mm.

\*All components of this used evaporator will be tested on good working, leak free condition (electro engines), coils, bearings) Choosing HOSBV means buying with warranty. We perform a industrial cleaning and rust spots will be covered. Also, we can arrange your shipment.