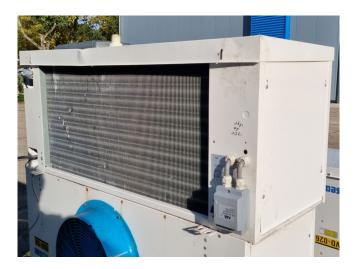

# **Specifications**

| Brand           | Searle                |
|-----------------|-----------------------|
| Туре            | KM60-6                |
| kW              | 7,5                   |
| Refrigerant     | Freon                 |
| Number of Fans  | 1                     |
| Fin Space in mm | 6                     |
| Defrosting      | None                  |
| Sizes           | 1360x680x600 mm       |
|                 | (LxWxH)               |
| Remarks         | 38,3 m2 total surface |
|                 | area                  |
| Volume          | 9,5 dm³               |
| Weight          | 109 kg                |
| Stock           | 2                     |

#### **Used Searle KM60-6**

Used Searle KM60-6 evaporator on Freon. Complete with 1 Searle LS63/T fan - 50 Hz - 0,2 kW - 1410 RPM - diameter 400 mm.

\*All components of this used evaporator will be tested on good working, leak free condition (electro engines), coils, bearings) Choosing HOSBV means buying with warranty. We perform a industrial cleaning and rust spots will be covered. Also, we can arrange your shipment.