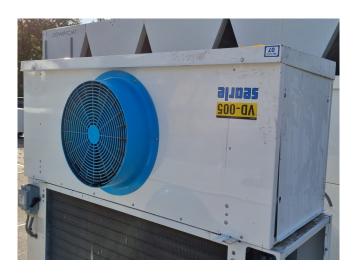

# **Specifications**

| Brand           | Searle                |
|-----------------|-----------------------|
| Туре            | KM60-6                |
| kW              | 7,5                   |
| Refrigerant     | Freon                 |
| Number of Fans  | 1                     |
| Fin Space in mm | 6                     |
| Defrosting      | None                  |
| Sizes           | 1360x680x600 mm       |
|                 | (LxWxH)               |
| Remarks         | 38,3 m2 total surface |
|                 | area                  |
| Volume          | 9,5 dm³               |
| Weight          | 109 kg                |
| Stock           | 2                     |

#### **Used Searle KM60-6**

Used Searle KM60-6 evaporator on Freon. Complete with 1 Searle LS63/T fan - 50 Hz - 0,2 kW - 1410 RPM - diameter 400 mm.

\*All components of this used evaporator will be tested on good working, leak free condition (electro engines), coils, bearings) Choosing HOSBV means buying with warranty. We perform a industrial cleaning and rust spots will be covered. Also, we can arrange your shipment.