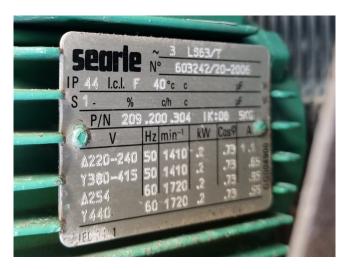

#### **Used Searle KM60-6**

Used Searle KM60-6 evaporator on Freon. Complete with 1 Searle LS63/T fan - 50 Hz - 0,2 kW - 1410 RPM - diameter 400 mm.

\*All components of this used evaporator will be tested on good working, leak free condition (electro engines), coils, bearings) Choosing HOSBV means buying with warranty. We perform a industrial cleaning and rust spots will be covered. Also, we can arrange your shipment.