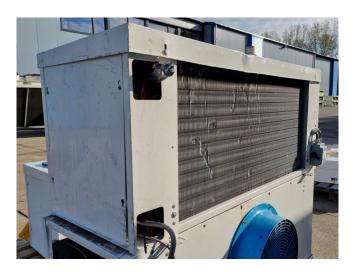

# **Specifications**

| Brand           | Searle                |
|-----------------|-----------------------|
| Туре            | KM60-6                |
| kW              | 7,5                   |
| Refrigerant     | Freon                 |
| Number of Fans  | 1                     |
| Fin Space in mm | 6                     |
| Defrosting      | None                  |
| Sizes           | 1360x680x600 mm       |
|                 | (LxWxH)               |
| Remarks         | 38,3 m2 total surface |
|                 | area                  |
| Volume          | 9,5 dm³               |
| Weight          | 109 kg                |
| Stock           | 2                     |

#### **Used Searle KM60-6**

Used Searle KM60-6 evaporator on Freon. Complete with 1 Searle LS63/T fan - 50 Hz - 0,2 kW - 1410 RPM - diameter 400 mm.

\*All components of this used evaporator will be tested on good working, leak free condition (electro engines), coils, bearings) Choosing HOSBV means buying with warranty. We perform a industrial cleaning and rust spots will be covered. Also, we can arrange your shipment.