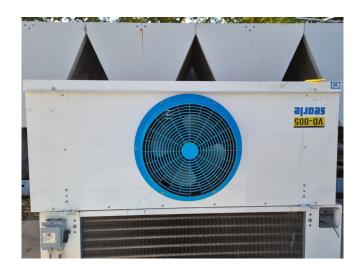

# Searle KM60-6

# **Specifications**

| Brand           | Searle                |
|-----------------|-----------------------|
| Туре            | KM60-6                |
| kW              | 7,5                   |
| Refrigerant     | Freon                 |
| Number of Fans  | 1                     |
| Fin Space in mm | 6                     |
| Defrosting      | None                  |
| Sizes           | 1360x680x600 mm       |
|                 | (LxWxH)               |
| Remarks         | 38,3 m2 total surface |
|                 | area                  |
| Volume          | 9,5 dm³               |
| Weight          | 109 kg                |
| Stock           | 2                     |

#### **Used Searle KM60-6**

Used Searle KM60-6 evaporator on Freon. Complete with 1 Searle LS63/T fan - 50 Hz - 0,2 kW - 1410 RPM - diameter 400 mm.

\*All components of this used evaporator will be tested on good working, leak free condition (electro engines), coils, bearings) Choosing HOSBV means buying with warranty. We perform a industrial cleaning and rust spots will be covered. Also, we can arrange your shipment.