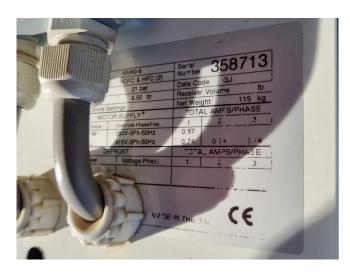

# **Specifications**

| Brand           | Searle                |
|-----------------|-----------------------|
| Туре            | KM60-6                |
| kW              | 7,5                   |
| Refrigerant     | Freon                 |
| Number of Fans  | 1                     |
| Fin Space in mm | 6                     |
| Defrosting      | None                  |
| Sizes           | 1360x680x600 mm       |
|                 | (LxWxH)               |
| Remarks         | 38,3 m2 total surface |
|                 | area                  |
| Volume          | 9,5 dm³               |
| Weight          | 109 kg                |
| Stock           | 2                     |

#### **Used Searle KM60-6**

Used Searle KM60-6 evaporator on Freon. Complete with 1 Searle LS63/T fan - 50 Hz - 0,2 kW - 1410 RPM - diameter 400 mm.

\*All components of this used evaporator will be tested on good working, leak free condition (electro engines), coils, bearings) Choosing HOSBV means buying with warranty. We perform a industrial cleaning and rust spots will be covered. Also, we can arrange your shipment.