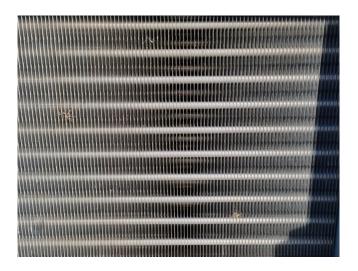

# **Specifications**

| Brand           | Searle                |
|-----------------|-----------------------|
| Туре            | KM60-6                |
| kW              | 7,5                   |
| Refrigerant     | Freon                 |
| Number of Fans  | 1                     |
| Fin Space in mm | 6                     |
| Defrosting      | None                  |
| Sizes           | 1360x680x600 mm       |
|                 | (LxWxH)               |
| Remarks         | 38,3 m2 total surface |
|                 | area                  |
| Volume          | 9,5 dm³               |
| Weight          | 109 kg                |
| Stock           | 2                     |

#### **Used Searle KM60-6**

Used Searle KM60-6 evaporator on Freon. Complete with 1 Searle LS63/T fan - 50 Hz - 0,2 kW - 1410 RPM - diameter 400 mm.

\*All components of this used evaporator will be tested on good working, leak free condition (electro engines), coils, bearings) Choosing HOSBV means buying with warranty. We perform a industrial cleaning and rust spots will be covered. Also, we can arrange your shipment.